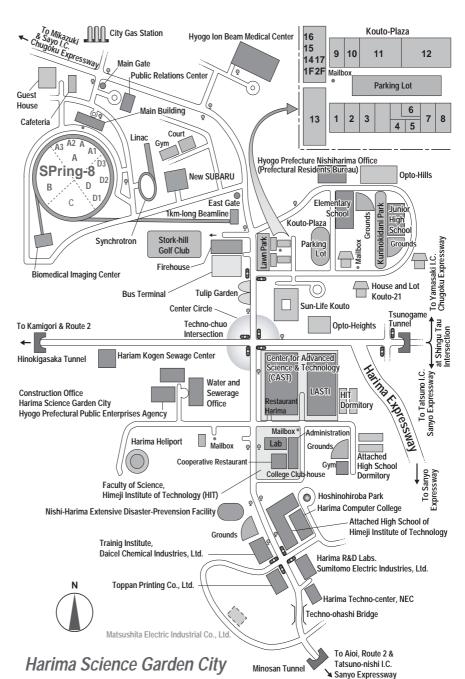

## Harima Science Garden City Map

## Kouto Plaza Guide

- 1 Prima Vera (coffee house,
- miscellaneous goods and flowers)Hours / 10:00 18:00
- · Closed on Thursday
- 2 Kiraku-Techno Store (Japanese style restaurant)
  - Hours / 11:00 14:00, 17:30 20:00
  - · Closed on Sundays and National holidays

## 3 Public House "Mansaku"

- Hours / 11:00 14:00, 17:00 22:00
- Closed on Sundays. Only in the evening
   on Saturday

## 4 Telephone Plaza - Techno Store (Electric appliances and Portable Telephones)

- Hours / 10:00 18:00
- · Closed on Sundays and National holidays
- 5 Anzai OA Service (office applied products, expendable supplies, sale and repair service)
  - Hours / 10:00 17:00
  - Closed on Saturdays, Sundays and National holidays
- 6 Machine Cash Service Corner Minato Bank Himeji Credit Union Banshu Credit Union Hyogo Credit Union Nishi-hyogo Credit Union JA Hyogo-Nishi
  - Hours / 10:00 17:00
  - · Closed on Sundays and National holidays
  - Deposit and transfer : closed on Saturdays, Sundays and National holidays (Only Minato Bank Opens)
- 7 Takamori Barbers and Beauty Parlor
  - Hours / 9:00 19:00
  - Closed on every Mondays, the 1st and the 3rd Tuesdays
- 8 Police Box TEL : 0791-22-0110
- 9 Kouto Pharmacy
- Hours / 10:00 18:00
  - · Closed on Sundays and National holidays
- 10 Clean Shop Kouto Store (a laundry) • Hours / 9:30 - 18:30
  - · Closed on Sundays
- 11 Maruzen Kouto-Plaza Store (Books)
  - Hours /10:30 19:00
  - Closed on Thursday
  - Closed on during the New Year Holidays
- 12 Co-op Mini Technopolis
  - (a supermarket)
  - Hours /10:00 20:00
  - Closed on during the New Year Holidays
- 13 Optopia (PR hall)
  - Hours / 10:00 17:00 (entrance / -16:20)
  - Closed during the New Year Holidays

- 14 Pure Light (western style restaurant)
- Hours / 11:30 17:00
- Closed on Tuesdays (but open for reservation)
- 15 Nishi-harima Kouto-plaza Post Office
  - Exchange and insurance/ 9:00 16:00
  - Mailing/ 9:00 17:00
  - Machine cash service Monday - Friday 9:00 - 17:30 Saturday 9:00 - 12:30
- 16 Kojyou Clinic (internal medicine, surgery, pediatrics, obstetrics and gynecology, rehabilitation)
  - Hours / 9:00 12:00, 14:00 17:00
    Closed on Saturdays, Sundays and National holidays
- 17 Ogawa Dental Clinic
  - Hours / 9:00 12:00, 13:30 18:00
     Saturdays / 9:00 12:00, 13:30 15:00
  - Closed on Wednesdays, Sundays and National holidays