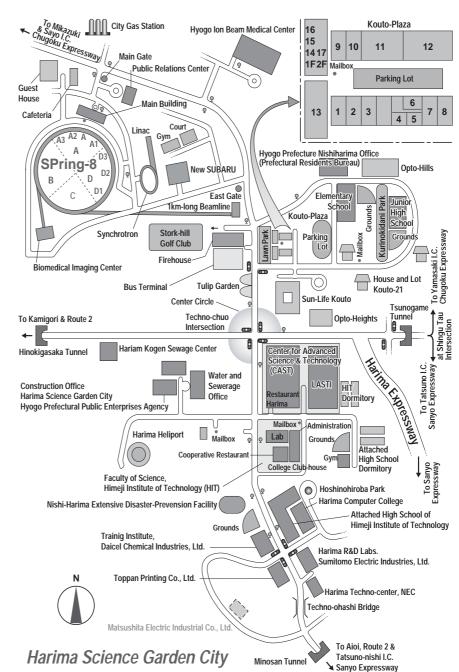

## Harima Science Garden City Map

## Kouto Plaza Guide

- 1 Prima Vera (coffee house, miscellaneous goods and flowers)
  - Hours / 10:00 18:00
  - · Closed on Thursday
- 2 Kiraku-Techno Store (Japanese style restaurant)
  - · Hours / 11:00 14:00, 17:30 20:00
  - · Closed on Sundays and National holidays
- 3 Public House "Mansaku"
  - · Hours / 11:00 14:00, 17:00 22:00
  - · Closed on Sundays. Only in the evening on Saturday
- 4 Telephone Plaza Techno Store (Electric appliances and Portable Telephones)
  - Hours / 10:00 18:00
  - · Closed on Sundays and National holidays
- 5 Anzai OA Service (office applied products, expendable supplies, sale and repair service)
  - · Hours / 10:00 17:00
  - · Closed on Saturdays, Sundays and National holidays
- 6 Machine Cash Service Corner

Minato Bank Himeji Credit Union Banshu Credit Union Hyogo Credit Union Nishi-hyogo Credit Union JA Hyogo-Nishi

- Hours / 10:00 17:00
- · Closed on Sundays and National holidays
- · Deposit and transfer : closed on Saturdays, Sundays and National holidays

(Only Minato Bank Opens)

- 7 Takamori Barbers and Beauty Parlor
  - Hours / 9:00 19:00
  - · Closed on every Mondays, the 1st and the 3rd Tuesdays
- 8 Police Box

TEL: 0791-22-0110

- 9 Kouto Pharmacy
  - · Hours / 10:00 18:00
  - · Closed on Sundays and National holidays
- 10 Clean Shop Kouto Store (a laundry)
  - · Hours / 9:30 18:30
  - · Closed on Sundays
- 11 Maruzen Kouto-Plaza Store (Books)
  - · Hours /10:30 19:00 Closed on Thursday
  - · Closed on during the New Year Holidays
- 12 Co-op Mini Technopolis (a supermarket)
  - · Hours /10:00 20:00
  - · Closed on during the New Year Holidays
- 13 Optopia (PR hall)
  - Hours / 10:00 17:00 (entrance / -16:20)
  - · Closed during the New Year Holidays

## 14 Pure Light (western style restaurant)

- · Hours / 11:30 17:00
- · Closed on Tuesdays (but open for reservation)
- 15 Nishi-harima Kouto-plaza Post Office
  - Exchange and insurance/ 9:00 16:00
  - Mailing/ 9:00 17:00
  - · Machine cash service Monday - Friday 9:00 - 17:30 Saturday 9:00 - 12:30
- 16 Kojyou Clinic (internal medicine, surgery, pediatrics, obstetrics and gynecology, rehabilitation)
  - Hours / 9:00 12:00, 14:00 17:00
  - · Closed on Saturdays, Sundays and National holidays

## 17 Ogawa Dental Clinic

- · Hours / 9:00 12:00, 13:30 18:00 Saturdays / 9:00 - 12:00, 13:30 - 15:00
- · Closed on Wednesdays, Sundays and National holidays