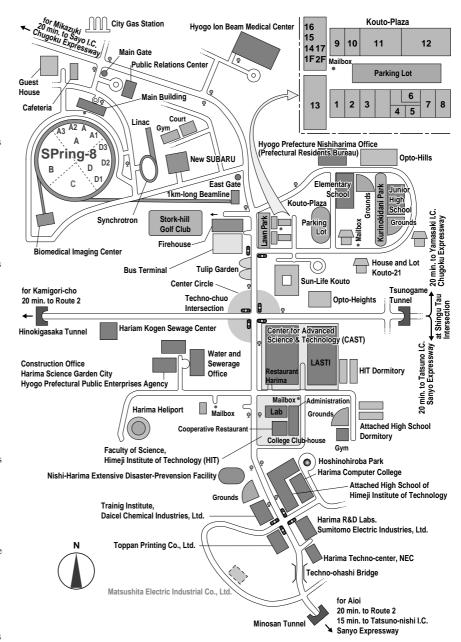

## Harima Science Garden City Map

## Kouto Plaza Guide

- 1 Prima Vera (coffee house, miscellaneous goods and flowers)
  - Hours / 9:00 ~ 18:30 (in winter time 10:00 ~18:00)
  - · Closed on Mondays (Open, if Monday is a Holiday)
- 2 Kiraku-Techno Store (Japanese style restaurant)
  - Hours / 11:00 ~ 14:00, 17:00 ~ 20:00
  - · Closed on Sundays and National holidays
- 3 Public House "Mansaku"
  - Hours / 11:00 ~ 14:00, 17:00 ~ 22:00
  - · Closed on Sundays Only Sutarday night Opens
- 4 Telephone Plaza Techno Store (Electric appliances and Portable Telephones)
  - Hours / 10:00 ~ 18:00
  - · Closed on Sundays and National holidays
- 5 Anzai OA Service (office applied products, expendable supplies, sale and repair service)
  - Hours / 10:00 ~ 17:00
  - · Closed on Saturdays, Sundays and National horidays
- 6 Machine Cash Service Corner

Minato Bank Himeji Credit Union Banshu Credit Union Hyogo Credit Union Nishi-hyogo Credit Union

- JA Hyogo-Nishi
- Hours / 10:00 ~ 17:00 · Closed on Sundays and National holidays
- · Deposit and transfer: closed on Saturdays, Sundays and National holidays (Only Minato Bank Opens)
- 7 Takamori Barbers and Beauty Parlor
  - Hours / 9:00 ~ 19:00
  - · Closed on every Mondays, the 1st and the 3rd Tuesdays
- 8 Police Box

TEL: 0791-22-0110

- 9 Kouto Pharmacy
  - Hours / 10:00 ~ 18:00
  - · Closed on Sundays and National holidays
- 10 Clean Shop Kouto Store (a laundry)
  - Hours / 9:30 ~ 18:30
  - · Closed on Sundays
- 11 Maruzen Kouto-Plaza Store (Books, rental CDs and Videoes)
  - Hours /10:30 ~ 20:30
  - · Closed on New Year Holidays
- 12 Co-op Mini Technopolis (a supermarket)
  - Hours /10:00 ~ 20:00
  - · Closed on Tuesdays
- 13 Optopia (PR hall)
  - Hours / 10:00 ~ 17:00 (entrance / ~16:20)
  - · Closed during the New Year Holidays

## Harima Science Garden City

- 14 Pure Light (western style restaurant)
  - Hours / 11:30 ~ 17:00
  - · Closed on Tuesdays (but open for reservation)
- 15 Nishi-harima Kouto-plaza Post Office
  - Exchange and insurance/ 9:00 ~ 16:00
  - Mailing/ 9:00 ~ 17:00
  - · Machine cash service Monday ~ Friday 9:00 ~ 17:30 Saturday 9:00 ~ 12:30
- 16 Kojyou Clinic (internal medicine, surgery, pediatrics, obstetrics and gynecology, rehabilitation)
  - Hours / 9:00 ~ 12:00, 14:00 ~ 17:00
  - · Closed on Saturdays, Sundays and National holidays
- 17 Ogawa Dental Clinic
  - Hours / 9:00 ~ 12:00, 13:30 ~ 18:00 Saturdays / 9:00 ~ 12:00, 13:30 ~ 15:00
  - · Closed on Wednesdays, Sundays and National holidays