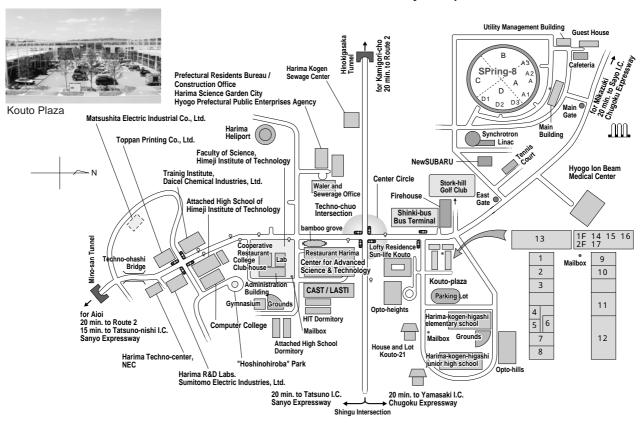

## Harima Science Garden City Map

## **Kouto Plaza Guide**

- 1 Prima Vera (coffee house, miscellaneous goods and flowers)
  - Hours / 9:00 ~ 18:30 (in winter time 10:00 ~18:00)
  - · Closed on Mondays (Open, if Monday is a Holiday)
- 2 Kiraku-Techno Store (Japanese style restaurant)
  - Hours / 11:00 ~ 14:00, 17:00 ~ 20:00
  - · Closed on Sundays and National holidays
- 3 Public House "Mansaku"
  - Hours / 11:00 ~ 14:00, 17:00 ~ 22:00
  - · Closed on Sundays Only Sutarday night
- 4 Telephone Plaza Techno Store (Electric appliances and Portable Telephones)
  - Hours / 10:00 ~ 18:00
  - · Closed on Sundays and National holidays
- 5 Anzai OA Service (office applied products, expendable supplies, sale and repair service)
  - Hours / 10:00 ~ 17:00
  - · Closed on Saturdays, Sundays and National horidays

6 Machine Cash Service Corner

Minato Bank

Himeji Credit Union

Banshu Credit Union

Hyogo Credit Union

Nishi-hyogo Credit Union

JA Hyogo-Nishi

- Hours / 10:00 ~ 17:00
- · Closed on Sundays and National holidays
- · Deposit and transfer: closed on Saturdays, Sundays and National holidays (Only Minato Bank Opens)
- 7 Takamori Barbers and Beauty Parlor
  - Hours / 9:00 ~ 19:00
  - · Closed on every Mondays, the 1st and the 3rd Tuesdays
- 8 Police Box

TEL: 0791-22-0110

- 9 Kouto Pharmacy
  - Hours / 10:00 ~ 18:00
  - · Closed on Sundays and National holidays
- 10 Clean Shop Kouto Store (a laundry)
  - Hours / 9:30 ~ 18:30
  - · Closed on Sundays
- 11 Maruzen Kouto-Plaza Store (Books, rental CDs and Videoes)
  - Hours /10:30 ~ 20:30
  - · Closed on New Year Holidays

- 12 Co-op Mini Technopolis (a supermarket)
  - Hours /10:00 ~ 20:00
  - · Closed on Tuesdays
- 13 Optopia (PR hall)
  - Hours / 10:00 ~ 17:00 (entrance / ~16:20)
  - · Closed during the New Year Holidays
- 14 Pure Light (western style restaurant)
  - Hours / 11:30 ~ 17:00
  - · Closed on Tuesdays (but open for reservation)
- 15 Nishi-harima Kouto-plaza Post Office
  - Exchange and insurance/ 9:00 ~ 16:00
  - Mailing/ 9:00 ~ 17:00
  - · Machine cash service Monday ~ Friday 9:00 ~ 17:30 Saturday 9:00 ~ 12:30
- 16 Kojyou Clinic (internal medicine, surgery, pediatrics, obstetrics and gynecology, rehabilitation)
  - Hours / 9:00 ~ 12:00, 14:00 ~ 17:00
  - · Closed on Saturdays, Sundays and National holidays
- 17 Ogawa Dental Clinic
  - Hours / 9:00 ~ 12:00, 13:30 ~ 18:00 Saturdays / 9:00 ~ 12:00, 13:30 ~ 15:00
  - · Closed on Wednesdays, Sundays and National holidays