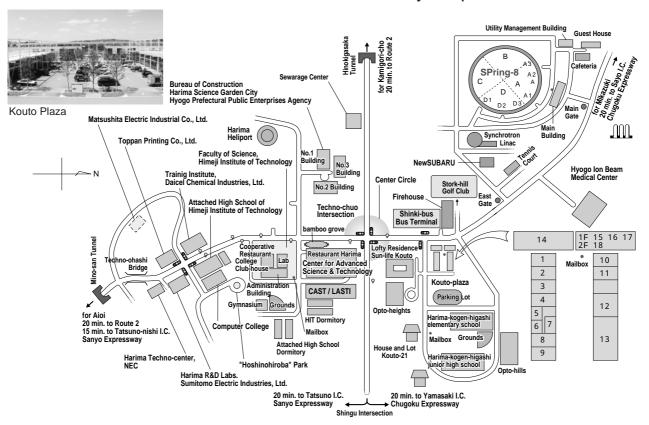

# Harima Science Garden City Map

# Kouto Plaza Guide

- 1 Prima Vera (coffee house, miscellaneous goods and flowers)
  - Hours / 9:00 ~ 18:30 (in winter time 10:00 ~18:00)
  - · Closed on Mondays (Open, if Monday is a Holiday)
- 2 Kiraku-Techno Store (Japanese style restaurant)
  - Hours / 11:00 ~ 14:00, 17:30 ~ 20:00
  - · Closed on Sundays and National holidays
- 3 Public House "Mansaku"
  - Hours / 17:00 ~ 22:00
  - · Closed on Sundays
- 4 JA Techno-rapisu Store (Nishi-harima region special products and gardening articles)
  - Hours / 10:00 ~ 18:00
  - · Closed on Thursdays
- 5 Telephone Plaza Techno Store (Electric appliances and Portable Telephones)
  - Hours / 10:00 ~ 18:00
  - · Closed on Sundays and National holidays
- 6 Anzai OA Service (office applied products, expendable supplies, sale and repair service)
  - Hours / 10:00 ~ 17:00
  - · Closed on Saturdays, Sundays and National horidays

#### 7 Machine Cash Service Corner

Minato Bank

Himeji Credit Union

Banshu Credit Union

Hyogo Credit Union

Nishi-hyogo Credit Union

JA Nishi-harima

JA Iryuu

JA Sayo-gun

- Hours / 10:00 ~ 17:00
- · Closed on Sundays and National holidays
- · Deposit and transfer: closed on Saturdays, Sundays and National holidays (Only Minato Bank Opens)

## 8 Takamori Barbers and Beauty Parlor

- Hours / 9:00 ~ 19:00
- · Closed on every Mondays, the 1st and the 3rd Tuesdays

#### 9 Police Box

TEL: 0791-22-0110

- 10 Kouto Pharmacy
  - Hours / 10:00 ~ 18:00
  - · Closed on Sundays and National holidays
- 11 Clean Shop Kouto Store (a laundry)
  - Hours / 9:30 ~ 18:30
  - · Closed on Sundays
- 12 Maruzen Kouto-Plaza Store (Books, rental CDs and Videoes)
  - Hours /10:00 ~ 22:00
  - · Closed on New Year Holidays

#### 13 Co-op Mini Technopolis (a supermarket)

- Hours /10:00 ~ 20:00
- · Closed on Tuesdays Only Midori Bank

#### 14 Optopia (PR hall)

- Hours / 10:00 ~ 17:00 (entrance / ~16:20)
- · Closed during the New Year Holidays

#### 15 Pure Light (western style restaurant)

- Hours / 11:00 ~ 17:00
- · Closed on Tuesdays (but open for reservation)

## 16 Nishi-harima Kouto-plaza Post Office

- Exchange and insurance/ 9:00 ~ 16:00
- Mailing/ 9:00 ~ 17:00
- · Machine cash service Monday ~ Friday 9:00 ~ 17:30 Saturday 9:00 ~ 12:30

## 17 Kojyou Clinic (internal medicine, surgery, pediatrics, obstetrics and gynecology, rehabilitation)

- Hours / 9:00 ~ 12:00, 14:00 ~ 17:00
- · Closed on Saturdays, Sundays and National holidays

#### 18 Ogawa Dental Clinic

- Hours / 9:00 ~ 12:00, 13:30 ~ 18:00 Saturdays / 9:00 ~ 12:00, 13:30 ~ 15:00
- · Closed on Wednesdays, Sundays and National holidays