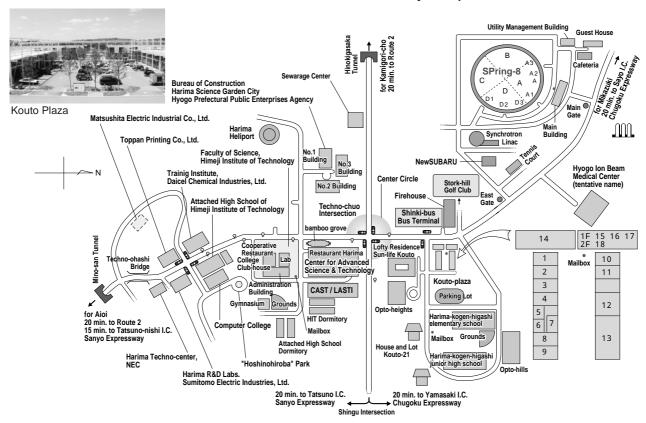

# Harima Science Garden City Map

# Kouto Plaza Guide

- 1 Prima Vera (coffee house, miscellaneous goods and flowers)
  - Hours / 9:00 ~ 18:30 (in winter time 10:00 ~18:00)
  - · Closed on Mondays (Open, if Monday is a Holiday)
- 2 Kiraku-Techno Store (Japanese style restaurant)
  - Hours / 11:00 ~ 14:00, 17:30 ~ 20:00
  - · Closed on Sundays and National holidays
- 3 Public House "Mansaku"
  - Hours / 17:00 ~ 22:00
  - · Closed on Sundays
- 4 JA Techno-rapisu Store (Nishi-harima region special products and gardening articles)
  - Hours / 10:00 ~ 18:00
  - · Closed on Thursdays
- 5 Telephone Plaza Techno Store (Electric appliances and Portable Telephones)
  - Hours / 10:00 ~ 18:00
  - · Closed on Sundays and National holidays
- 6 Anzai OA Service (office applied products, expendable supplies, sale and repair service)
  - Hours / 10:00 ~ 17:00
  - · Closed on Saturdays, Sundays and National horidays

# 7 Machine Cash Service Corner

Minato Bank

Himeji Credit Union

Banshu Credit Union

Hyogo Credit Union

Nishi-hyogo Credit Union

JA Nishi-harima

JA Iryuu

JA Sayo-gun

- Hours / 10:00 ~ 17:00
- · Closed on Sundays and National holidays
- · Deposit and transfer: closed on Saturdays, Sundays and National holidays (Only Minato Bank Opens)

## 8 Takamori Barbers and Beauty Parlor

- Hours / 9:00 ~ 19:00
- · Closed on every Mondays, the 1st and the 3rd Tuesdays

#### 9 Police Box

TEL: 0791-22-0110

- 10 Kouto Pharmacy
  - Hours / 10:00 ~ 18:00
  - · Closed on Sundays and National holidays
- 11 Clean Shop Kouto Store (a laundry)
  - Hours / 9:30 ~ 18:30
  - · Closed on Sundays
- 12 Maruzen Kouto-Plaza Store (Books, rental CDs and Videoes)
  - Hours /10:00 ~ 22:00
  - · Closed on New Year Holidays

#### 13 Co-op Mini Technopolis (a supermarket)

- Hours /10:00 ~ 20:00
- · Closed on Tuesdays Only Midori Bank

#### 14 Optopia (PR hall)

- Hours / 10:00 ~ 17:00 (entrance / ~16:20)
- · Closed during the New Year Holidays

#### 15 Pure Light (western style restaurant)

- Hours / 11:00 ~ 17:00
- · Closed on Tuesdays (but open for reservation)

## 16 Nishi-harima Kouto-plaza Post Office

- Exchange and insurance/ 9:00 ~ 16:00
- Mailing/ 9:00 ~ 17:00
- · Machine cash service Monday ~ Friday 9:00 ~ 17:30 Saturday 9:00 ~ 12:30

## 17 Kojyou Clinic (internal medicine, surgery, pediatrics, obstetrics and gynecology, rehabilitation)

- Hours / 9:00 ~ 12:00, 14:00 ~ 17:00
- · Closed on Saturdays, Sundays and National holidays

#### 18 Ogawa Dental Clinic

- Hours / 9:00 ~ 12:00, 13:30 ~ 18:00 Saturdays / 9:00 ~ 12:00, 13:30 ~ 15:00
- · Closed on Wednesdays, Sundays and National holidays