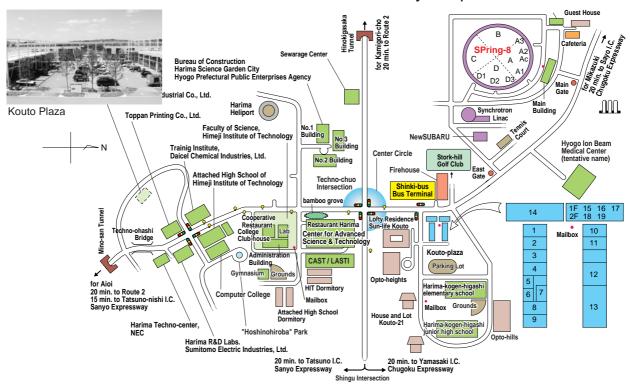

# Harima Science Garden City Map

#### Kouto Plaza Guide

- 1 Prima Vera (coffee house, miscellaneous goods and flowers)
  - Hours / 9:00 ~ 18:30 (in winter time 10:00 ~18:00)
  - Closed on Mondays (Open, if Monday is a Holiday)
- 2 Kiraku-Techno Store (Japanese style restaurant)
  - Hours / 11:00 ~ 14:00, 17:30 ~ 20:00
  - · Closed on Sundays and National holidays
- 3 Public House "Mansaku"
  - Hours / 17:00 ~ 22:00
  - · Closed on Sundays
- 4 JA Techno-rapisu Store (Nishi-harima region special products and gardening articles)
  - Hours / 10:00 ~ 18:00
  - · Closed on Thursdays
- 5 Telephone Plaza Techno Store (Electric appliances and Portable Telephones)
  - Hours / 10:00 ~ 18:00
  - · Closed on Sundays and National holidays
- 6 Anzai OA Service (office applied products, expendable supplies, sale and repair service)
  - Hours / 10:00 ~ 17:00
  - Closed on Saturdays, Sundays and National horidays

# 7 Machine Cash Service Corner

Sakura Bank

Minato Bank

Himeji Credit Union

Banshu Credit Union

Hyogo Credit Union

Nishi-hyogo Credit Union

JA Nishi-harima

JA Iryuu

JA Sayo-gun

- Hours / 10:00 ~ 17:00
- · Closed on Sundays and National holidays
- Deposit and transfer: closed on Saturdays, Sundays and National holidays (Only Minato Bank Opens)

### 8 Takamori Barbers and Beauty Parlor

- Hours / 9:00 ~ 19:00
- Closed on every Mondays, the 1st and the 3rd Tuesdays

#### 9 Police Box

TEL: 0791-22-0110

- 10 Kouto Pharmacy
  - Hours / 10:00 ~ 18:00
  - · Closed on Sundays and National holidays
- 11 Clean Shop Kouto Store (a laundry)
  - Hours / 9:30 ~ 18:30
  - · Closed on Sundays
- 12 Maruzen Kouto-Plaza Store (Books, rental CDs and Videoes)
  - Hours /10:00 ~ 22:00
  - · Closed on New Year Holidays

# 13 Co-op Mini Technopolis (a supermarket)

- Hours /10:00 ~ 20:00
- Closed on Tuesdays Only Midori Bank

#### 14 Optopia (PR hall)

- Hours / 10:00 ~ 17:00 (entrance / ~16:20)
- Closed during the New Year Holidays

# 15 Pure Light (western style restaurant)

- Hours / 11:30 ~ 17:00
- Closed on Tuesdays (but open for reservation)

#### 16 Nishi-harima Kouto-plaza Post Office

- Exchange and insurance/ 9:00 ~ 16:00
- Mailing/ 9:00 ~ 17:00
- Machine cash service Monday ~ Friday 9:00 ~ 17:30 Saturday 9:00 ~ 12:30

# 17 Kojyou Clinic (internal medicine, surgery, pediatrics, obstetrics and gynecology, rehabilitation)

- Hours / 9:00 ~ 12:00, 14:00 ~ 17:00
- Closed on Saturdays, Sundays and National holidays

# 18 Ogawa Dental Clinic

- Hours / 9:00 ~ 12:00, 13:30 ~ 18:00 Saturdays / 9:00 ~ 12:00, 13:30 ~ 15:00
- Closed on Wednesdays, Sundays and National holidays
- 19 Administrative Organ Service Corner (administrative affairs service, resident card, seal impression registration, etc.)
  - Hours / 9:00 ~ 16:00
  - · Closed on Saturdays and Sundays