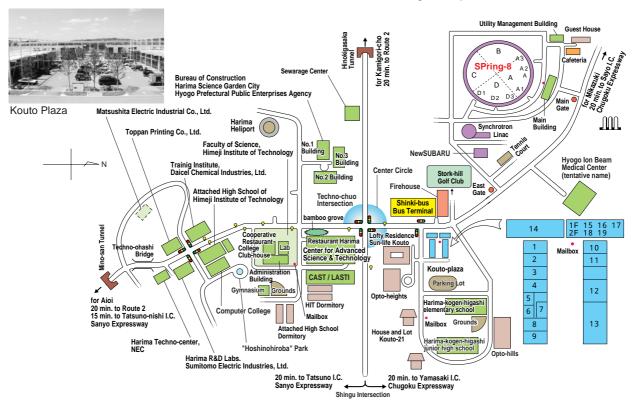

# Harima Science Garden City Map

#### Kouto Plaza Guide

- 1 Prima Vera (coffee house, miscellaneous goods and flowers)
  - Hours / 9:00 ~ 18:30 (in winter time 10:00 ~18:00)
  - Closed on Mondays (Open, if Monday is a Holiday)
- 2 Kiraku-Techno Store (Japanese style restaurant)
  - Hours / 11:00 ~ 14:00, 17:30 ~ 20:00
  - · Closed on Sundays and National holidays
- 3 Public House "Mansaku"
  - Hours / 17:00 ~ 22:00
  - · Closed on Sundays
- 4 JA Techno-rapisu Store (Nishi-harima region special products and gardening articles)
  - Hours / 10:00 ~ 18:00
  - · Closed on Thursdays
- 5 Telephone Plaza Techno Store (Electric appliances and Portable Telephones)
  - Hours / 10:00 ~ 18:00
  - · Closed on Sundays and National holidays
- 6 Anzai OA Service (office applied products, expendable supplies, sale and repair service)
  - Hours / 10:00 ~ 17:00
  - Closed on Saturdays, Sundays and National horidays

# 7 Machine Cash Service Corner

Sakura Bank

Minato Bank

Himeji Credit Union

Banshu Credit Union

Hyogo Credit Union

Nishi-hyogo Credit Union

JA Nishi-harima

JA Iryuu

JA Sayo-gun

- Hours / 10:00 ~ 17:00
- · Closed on Sundays and National holidays
- Deposit and transfer: closed on Saturdays, Sundays and National holidays (Only Minato Bank Opens)

### 8 Takamori Barbers and Beauty Parlor

- Hours / 9:00 ~ 19:00
- Closed on every Mondays, the 1st and the 3rd Tuesdays

#### 9 Police Box

TEL: 0791-22-0110

- 10 Kouto Pharmacy
  - Hours / 10:00 ~ 18:00
  - · Closed on Sundays and National holidays
- 11 Clean Shop Kouto Store (a laundry)
  - Hours / 9:30 ~ 18:30
  - · Closed on Sundays
- 12 Maruzen Kouto-Plaza Store (Books, rental CDs and Videoes)
  - Hours /10:00 ~ 22:00
  - · Closed on New Year Holidays

# 13 Co-op Mini Technopolis (a supermarket)

- Hours /10:00 ~ 20:00
- Closed on Tuesdays Only Midori Bank

#### 14 Optopia (PR hall)

- Hours / 10:00 ~ 17:00 (entrance / ~16:20)
- · Closed during the New Year Holidays

#### 15 Pure Light (western style restaurant)

- Hours / 11:30 ~ 17:00
- Closed on Tuesdays (but open for reservation)

#### 16 Nishi-harima Kouto-plaza Post Office

- Exchange and insurance/ 9:00 ~ 16:00
- Mailing/ 9:00 ~ 17:00
- Machine cash service Monday ~ Friday 9:00 ~ 17:30 Saturday 9:00 ~ 12:30

# 17 Kojyou Clinic (internal medicine, surgery, pediatrics, obstetrics and gynecology, rehabilitation)

- Hours / 9:00 ~ 12:00, 14:00 ~ 17:00
- Closed on Saturdays, Sundays and National holidays

# 18 Ogawa Dental Clinic

- Hours / 9:00 ~ 12:00, 13:30 ~ 18:00 Saturdays / 9:00 ~ 12:00, 13:30 ~ 15:00
- Closed on Wednesdays, Sundays and National holidays
- 19 Administrative Organ Service Corner (administrative affairs service, resident card, seal impression registration, etc.)
  - Hours / 10:00 ~ 16:00
  - · Closed on Saturdays and Sundays