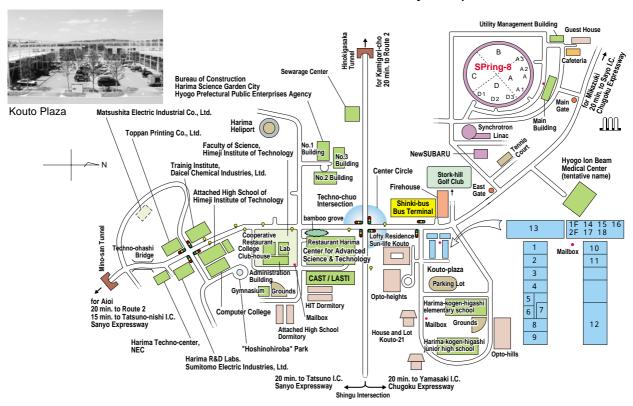

# Harima Science Garden City Map

## **Kouto Plaza Guide**

- 1 Prima Vera (coffee house, miscellaneous goods and flowers)
  - Hours / 9:00 ~ 18:30
  - Closed on Mondays (Open, if Monday is a Holiday)
- 2 Kiraku-Techno Store (Japanese style restaurant)
  - Hours / 11:00 ~ 14:00, 17:00 ~ 20:00
  - Closed on Sundays and National holidays
- 3 Public House "Mansaku"
  - Hours / 17:00 ~ 22:00
  - · Closed on Sundays
- 4 JA Techno-rapisu Store (Nishi-harima region special products and gardening articles)
  - Hours / 10:00 ~ 18:00
  - · Closed on Thursdays
- 5 Telephone Plaza Techno Store (Electric appliances and Portable Telephones)
  - Hours / 10:00 ~ 18:00
  - · Closed on Sundays and National holidays
- 6 Anzai OA Service (office applied products, expendable supplies, sale and repair service)
  - Hours / 10:00 ~ 17:00
  - Closed on Saturdays, Sundays and National horidays

## 7 Machine Cash Service Corner

Sakura Bank

Midori Bank

Himeji Credit Union

Banshu Credit Union

Hyogo Credit Union

Nishi-hyogo Credit Union

JA Nishi-harima

JA Irvuu

JA Sayo-gun

- Hours / 10:00 ~ 17:00
- · Closed on Sundays and National holidays
- Deposit and transfer: closed on Saturdays, Sundays and National holidays
- 8 Takamori Barbers and Beauty Parlor
  - Hours / 9:00 ~ 19:00
  - · Closed on Mondays and the 3rd Tuesdays
- 9 Police Box

TEL: 0791-22-0110

- 10 Kouto Pharmacy
  - Hours / 10:00 ~ 18:00
  - · Closed on Sundays and National holidays
- 11 Clean Shop Kouto Store (a laundry)
  - Hours / 9:30 ~ 18:30
  - · Closed on Sundays
- 12 Co-op Mini Technopolis (a supermarket)
  - Hours /10:00 ~ 20:00
  - · Closed on Tuesdays

## 13 Optopia (PR hall)

- Hours / 10:00 ~ 17:00 (entrance / ~16:20)
- · Closed during the New Year Holidays
- 14 Pure Light (western style restaurant)
  - Hours / 11:00 ~ 16:00
  - Closed on Tuesdays (but open for reservation)

## 15 Nishi-harima Kouto-plaza Post Office

- Exchange and insurance/ 9:00 ~ 16:00
- Mailing/ 9:00 ~ 17:00
- Machine cash service Monday ~ Friday 9:00 ~ 17:30 Saturday 9:00 ~ 12:30
- 16 Kojyou Clinic (internal medicine, surgery, pediatrics, obstetrics and gynecology, rehabilitation)
  - Hours / 9:00 ~ 12:00, 14:00 ~ 17:00
  - Closed on Saturdays, Sundays and National holidays

#### 17 Ogawa Dental Clinic

- Hours / 9:00 ~ 12:00, 13:30 ~ 18:00 Saturdays / 9:00 ~ 12:00, 13:30 ~ 15:00
- Closed on Wednesdays, Sundays and National holidays
- 18 Administrative Organ Service Corner (administrative affairs service, resident card, seal impression registration, etc.)
  - Hours / 10:00 ~ 16:00
  - · Closed on Saturdays and Sundays