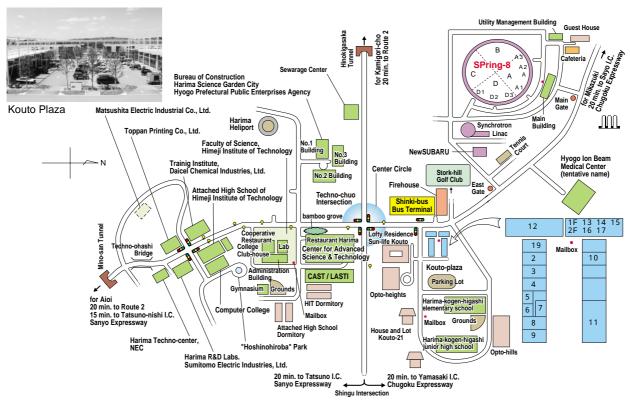

# Harima Science Garden City Map

## **Kouto Plaza Guide**

- 1 Prima Vera (coffee house, miscellaneous goods and flowers)
  - Hours / 9:00 ~ 18:30
  - Closed on Mondays (Open, if Monday is a Holiday)
- 2 Kiraku-Techno Store (Japanese style restaurant)
  - Hours / 11:00 ~ 14:00, 17:00 ~ 20:00
  - · Closed on Sundays and National holidays
- 3 Public House "Mansaku"
  - Hours / 17:00 ~ 22:00
  - · Closed on Sundays
- 4 JA Techno-rapisu Store (Nishi-harima region special products and gardening articles)
  - Hours / 10:00 ~ 18:00
  - · Closed on Thursdays
- 5 Telephone Plaza Techno Store (Electric appliances and Portable Telephones)
  - Hours / 10:00 ~ 18:00
  - · Closed on Sundays and National holidays
- 6 Anzai OA Service (office applied products, expendable supplies, sale and repair service)
  - Hours / 10:00 ~ 17:00
  - Closed on Saturdays, Sundays and National horidays

## 7 Machine Cash Service Corner

Sakura Bank

Midori Bank

Himeji Credit Union

Banshu Credit Union

Hyogo Credit Union

Nishi-hyogo Credit Union

JA Nishi-harima

JA Irvuu

JA Sayo-gun

- Hours / 10:00 ~ 17:00
- · Closed on Sundays and National holidays
- Deposit and transfer: closed on Saturdays, Sundays and National holidays
- 8 Takamori Barbers and Beauty Parlor
  - Hours / 9:00 ~ 19:00
  - · Closed on Mondays and the 3rd Tuesdays
- 9 Police Box

TEL: 0791-22-0110

- 10 Kouto Pharmacy
  - Hours / 10:00 ~ 18:00
  - · Closed on Sundays and National holidays
- 11 Clean Shop Kouto Store (a laundry)
  - Hours / 9:30 ~ 18:30
  - · Closed on Sundays
- 12 Co-op Mini Technopolis (a supermarket)
  - Hours /10:00 ~ 20:00
  - · Closed on Tuesdays

## 13 Optopia (PR hall)

- Hours / 10:00 ~ 17:00 (entrance / ~16:20)
- · Closed during the New Year Holidays
- 14 Pure Light (western style restaurant)
  - Hours / 11:00 ~ 16:00
  - Closed on Tuesdays (but open for reservation)

## 15 Nishi-harima Kouto-plaza Post Office

- Exchange and insurance/ 9:00 ~ 16:00
- Mailing/ 9:00 ~ 17:00
- Machine cash service Monday ~ Friday 9:00 ~ 17:30 Saturday 9:00 ~ 12:30
- 16 Kojyou Clinic (internal medicine, surgery, pediatrics, obstetrics and gynecology, rehabilitation)
  - Hours / 9:00 ~ 12:00, 14:00 ~ 17:00
  - Closed on Saturdays, Sundays and National holidays

#### 17 Ogawa Dental Clinic

- Hours / 9:00 ~ 12:00, 13:30 ~ 18:00 Saturdays / 9:00 ~ 12:00, 13:30 ~ 15:00
- Closed on Wednesdays, Sundays and National holidays
- 18 Administrative Organ Service Corner (administrative affairs service, resident card, seal impression registration, etc.)
  - Hours / 10:00 ~ 16:00
  - · Closed on Saturdays and Sundays