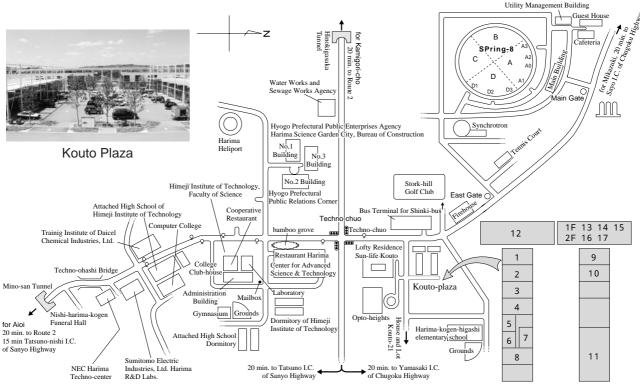

# Harima Science Garden City Map

## **Kouto Plaza Guide**

- 1 Prima Vera (coffee house, miscellaneous goods and flowers)
  - Hours / 9:00 ~ 18:00
  - · Closed on Mondays
- 2 Kiraku-techno Store (Japanese style restaurant)
  - Hours / 11:00 ~ 14:00, 17:00 ~ 20:00
  - · Closed on Sundays and National holidays
- 3 Public House "Mansaku"
  - Hours / 16:00 ~ 22:00
  - · Closed on Sundays
- 4 JA Techno-rapisu Store (Nishi-harima region special products and gardening articles)
  - Hours / 10:00 ~ 17:00
  - · Closed on Thursdays
- 5 Electrical Appliances Techno-koutoplaza Store
  - Hours / 11:00 ~ 19:00
  - Closed on Wednesday, 1st and 3rd Sundays
- 6 Anzai OA Service (office applied products, expendable supplies, sale and repair service)
  - Hours / 10:00 ~ 17:00
  - Closed on Saturdays, Sundays and National horidays

### 7 Machine Cash Service Corner

Sakura Bank

Midori Bank

Himeji Credit Union

Banshu Credit Union

Hyogo Credit Union

Nishi-hyogo Credit Union

JA Nishi-harima

JA Iryuu

JA Sayo-gun

- Hours / 10:00 ~ 17:00
- · Closed on Sundays and National holidays
- Deposit and transfer: closed on Saturdays, Sundays and National holidays
- 8 Takamori Barbers and Beauty Parlor
  - Hours / 9:00 ~ 20:00
  - Closed on Mondays and the 3rd Tuesdays
- 9 Kouto Pharmacy
  - Hours / 10:00 ~ 18:00
  - · Closed on Sundays and National holidays
- 10 Clean Shop Kouto (a laundry)
  - Hours / 9:30 ~ 18:30
  - · Closed on Sundays
- 11 Co-op Mini Techno-polis (a supermarket)
  - Hours /10:00 ~ 20:00
  - Closed on Tuesdays
- 12 Optopia (PR hall)
  - Hours / 10:00 ~ 17:00 (entrance / ~16:30)
  - · Closed during the New Year Holidays

## 13 Pure Light (western style restaurant)

- Hours / 11:00 ~ 16:00
- Closed on Tuesdays (but open for reservation)
- 14 Nishi-harima Kouto-plaza Post Office
  - Exchange and insurance/ 9:00 ~ 16:00
  - Mailing/ 9:00 ~ 17:00
  - Machine cash service Monday ~ Friday 9:00 ~ 17:30 Saturday 9:00 ~ 12:30
- 15 Kojyou Clinic (internal medicine, surgery, pediatrics, obstetrics and gynecology, rehabilitation)
  - Hours / 9:00 ~ 12:00, 14:00 ~ 17:00
  - Closed on Saturdays, Sundays and National holidays

#### 16 Ogawa Dental Clinic

- Hours / 9:00 ~ 12:00, 13:30 ~ 18:00 Saturdays / 9:00 ~ 12:00, 13:30 ~ 15:00
- Closed on Wednesdays, Fridays, Sundays and National holidays
- 17 Administrative Organ Service Corner (administrative affairs service, resident card, seal impression registration, etc.)
  - Hours / 10:00 ~ 16:00
  - · Closed on Saturdays and Sundays